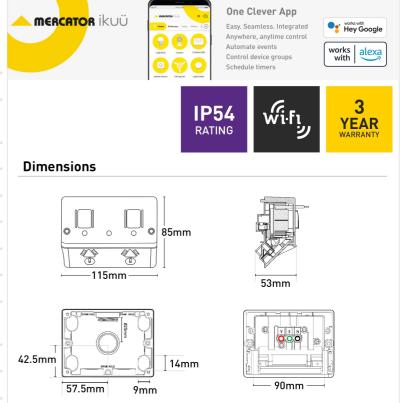

## Key Features:

- IP54-rated for outdoor use
- Requires neutral
- Wi-Fi (No hub required)
- Mounting box with conduit entries
- Gloss grey, UV-resistant material does not turn yellow
- Approved to Australian and New Zealand electrical Safety Standards

| Compliance Standards                         | AS/NZS 3100, AS/NZS 3112,<br>AS/NZS 4268, AS/NZS 60669.1,<br>AS/NZS 60669.2.1, CISPR 14,<br>CISPR 32 |
|----------------------------------------------|------------------------------------------------------------------------------------------------------|
| Connectivity                                 | Wi-Fi                                                                                                |
| Contact Material [Single Line<br>Text Field] | Brass                                                                                                |
| Ip Rating                                    | IP54                                                                                                 |
| Material                                     | Polycarbonate                                                                                        |
| Model                                        | SPP02GIP-WIFI                                                                                        |
| Operating Load                               | 2500W total (max)                                                                                    |
| Protocol                                     | IEEE 802.11 b/g/n                                                                                    |
| Requirements                                 | Existing 2.4GHz Wi-Fi network                                                                        |
| Terminal Size [Single Line Text Field]       | 6mm² (can fit up to 3 x 2.5mm² wires per terminal)                                                   |
| Volt                                         | 250V                                                                                                 |
| Warranty                                     | 3 years                                                                                              |
| Wireless Frequency                           | 2.4GHz                                                                                               |