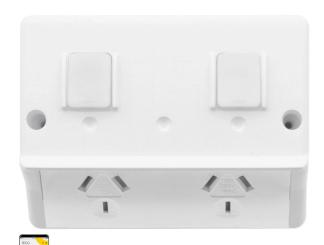

## Ikuü Smart WiFi IP54 Double Power Point

SPP02GIP-WIFI

## Key Features:

- IP54-rated for outdoor use
- Requires neutral
- Wi-Fi (No hub required)
- Mounting box with conduit entries
- Gloss grey, UV-resistant material does not turn yellow
- Approved to Australian and New Zealand electrical Safety Standards