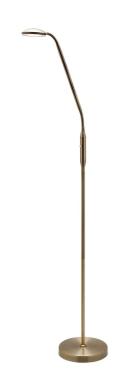

## A19421AB

- Floor switch: continuous touch dimmer
- Metal lamp body
- Acrylic diffuser
- Adjustable goose neck
- Black cord

| Colour Temperature | 4000K          |                                                                                             |
|--------------------|----------------|---------------------------------------------------------------------------------------------|
| Dimmable           | Yes            |                                                                                             |
| Globe Type         | Integrated LED | TOUCH LAMP                                                                                  |
| Lumens             | 530lm          | Dimensions                                                                                  |
| Material           | Metal          |                                                                                             |
| Wattage            | 6W             | 1500mm                                                                                      |
|                    |                | Colours 220mm                                                                               |
|                    |                |                                                                                             |
|                    |                | Model No. : A19421WHT Model No. : A19421BLK<br>Colour : White Colour : Black                |
|                    |                |                                                                                             |
|                    |                | Model No. : A19421BC Model No. : A19421AB<br>Colour : Brushed Chrome Colour : Antique Brass |