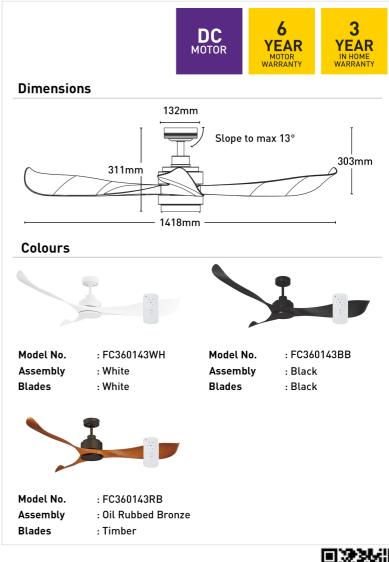

## FC360143BB

- 142cm ceiling fans
- Uniquely shaped design for stronger airflow
- Reversible airflow for summer and winter use
- Tropically rated
- Metal body with corrosion and UV resistant moulded blades
- Suitable for indoor installation
- 6-speed remote controller included
- Available with or without dimmable LED light

| Blade Sweep        | 142cm                                                |
|--------------------|------------------------------------------------------|
| Colour Options     | Oil Rubbed Bronze/Black/White                        |
| Controller         | Remote Control                                       |
| Max Airflow        | 12,176m³/h                                           |
| Model              | FC360143                                             |
| Recommended Spaces | Living Room, Dining Room,<br>Kitchen, Bedroom, Study |
| Reverse Airflow    | True                                                 |
| Speed Settings     | 6                                                    |
| Warranty           | 3 year in-home warranty / 6 year motor warranty      |
| Wattage            | 35W                                                  |