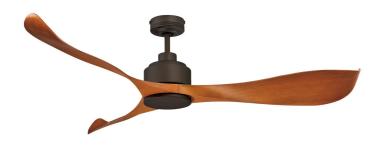

## **Eagle DC Ceiling Fan with Remote**

## FC360143RB

- 142cm ceiling fans
- Uniquely shaped design for stronger airflow
- Reversible airflow for summer and winter use
- Tropically rated
- Metal body with corrosion and UV resistant moulded blades
- Suitable for indoor installation
- 6-speed remote controller included
- Available with or without dimmable LED light