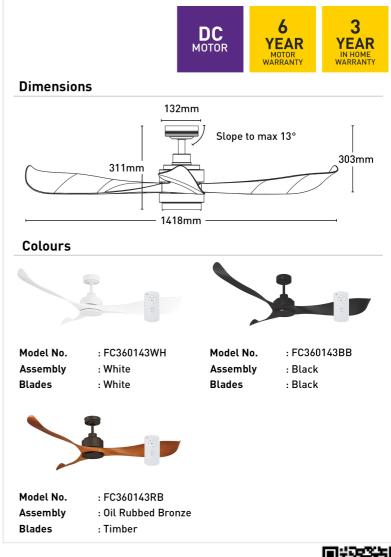

| Blade Sweep        | 142cm                                                |
|--------------------|------------------------------------------------------|
| Colour Options     | Oil Rubbed Bronze/Black/White                        |
| Controller         | Remote Control                                       |
| Max Airflow        | 12,176m³/h                                           |
| Model              | FC360143                                             |
| Recommended Spaces | Living Room, Dining Room,<br>Kitchen, Bedroom, Study |
| Reverse Airflow    | True                                                 |
| Speed Settings     | 6                                                    |
| Warranty           | 3 year in-home warranty / 6 year motor warranty      |
| Wattage            | 35W                                                  |