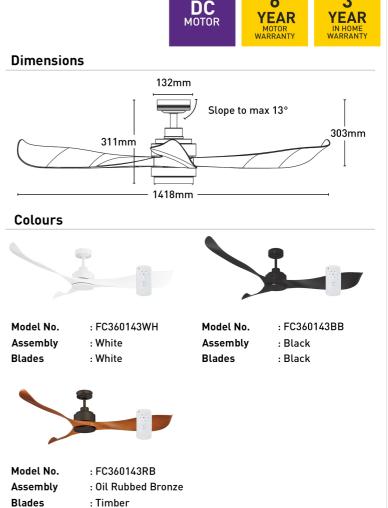

## FC360143WH

- 142cm ceiling fans
- Uniquely shaped design for stronger airflow
- Reversible airflow for summer and winter use
- Tropically rated
- Metal body with corrosion and UV resistant moulded blades

6

3

- Suitable for indoor installation
- 6-speed remote controller included
- Available with or without dimmable LED light

| Blade Sweep        | 142cm                                                |
|--------------------|------------------------------------------------------|
| Colour Options     | Oil Rubbed Bronze/Black/White                        |
| Controller         | Remote Control                                       |
| Max Airflow        | 12,176m³/h                                           |
| Model              | FC360143                                             |
| Recommended Spaces | Living Room, Dining Room,<br>Kitchen, Bedroom, Study |
| Reverse Airflow    | True                                                 |
| Speed Settings     | 6                                                    |
| Warranty           | 3 year in-home warranty / 6 year<br>motor warranty   |
| Wattage            | 35W                                                  |