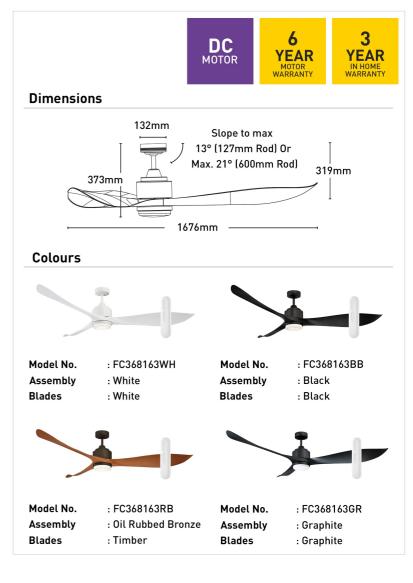

## FC368163WH

- 168cm ceiling fans
- Uniquely shaped design for stronger airflow
- Reversible airflow for summer and winter use
- Tropically rated
- Metal body with corrosion and UV resistant moulded blades
- Suitable for indoor installation
- 5-speed remote controller included
- 1H/4H/8H fan timer
- Available with or without dimmable LED light
- Easy installation with quick connect wiring

| Blade Material     | ABS                                                  |
|--------------------|------------------------------------------------------|
| Blade Sweep        | 168cm                                                |
| Colour Temperature | 4000K                                                |
| Controller         | Remote Control                                       |
| Light Colour       | 4000K                                                |
| Light Output       | 900lm                                                |
| Lumens             | 900lm                                                |
| Material           | Metal                                                |
| Max Airflow        | 13,500m³/h                                           |
| Model              | FC368163RB                                           |
| Recommended Spaces | Living Room, Dining Room,<br>Kitchen, Bedroom, Study |
| Reverse Airflow    | True                                                 |
| Speed Settings     | 5                                                    |
| Warranty           | 3 year in-home warranty / 6 year<br>motor warranty   |
| Wattage            | 35W                                                  |
| Weight             | 9.6 kg                                               |
|                    |                                                      |