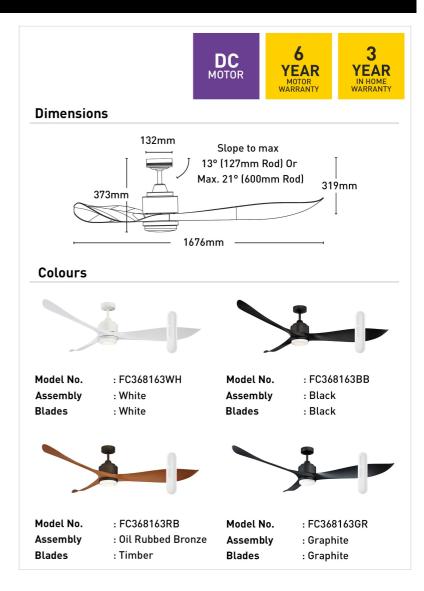

## **MERCATOR**

| Blade Material     | ABS                                                  |
|--------------------|------------------------------------------------------|
| Blade Sweep        | 168cm                                                |
| Colour Temperature | 4000K                                                |
| Controller         | Remote Control                                       |
| Light Colour       | 4000K                                                |
| Light Output       | 900lm                                                |
| Lumens             | 900lm                                                |
| Material           | Metal                                                |
| Max Airflow        | 13,500m³/h                                           |
| Model              | FC368163RB                                           |
| Recommended Spaces | Living Room, Dining Room,<br>Kitchen, Bedroom, Study |
| Reverse Airflow    | True                                                 |
| Speed Settings     | 5                                                    |
| Warranty           | 3 year in-home warranty / 6 year<br>motor warranty   |
| Wattage            | 35W                                                  |
| Weight             | 9.6 kg                                               |

## FC368163RB

- 168cm ceiling fans
- Uniquely shaped design for stronger airflow
- Reversible airflow for summer and winter use
- Tropically rated
- Metal body with corrosion and UV resistant moulded blades
- Suitable for indoor installation
- 5-speed remote controller included
- 1H/4H/8H fan timer
- Available with or without dimmable LED light
- · Easy installation with quick connect wiring