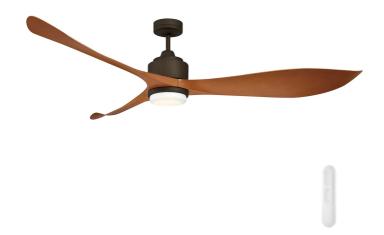

## **Eagle XL DC Ceiling Fan with LED Light and Remote**

## FC368163RB

- 168cm ceiling fans
- Uniquely shaped design for stronger airflow
- Reversible airflow for summer and winter use
- Tropically rated
- Metal body with corrosion and UV resistant moulded blades
- Suitable for indoor installation
- 5-speed remote controller included
- 1H/4H/8H fan timer
- Available with or without dimmable LED light
- · Easy installation with quick connect wiring