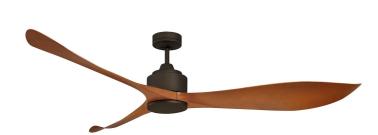

## FC360163RB

- 168cm ceiling fans
- Uniquely shaped design for stronger airflow
- Reversible airflow for summer and winter use
- Tropically rated
- Metal body with corrosion and UV resistant moulded blades
- Suitable for indoor installation
- 5-speed remote controller included
- 1H/4H/8H fan timer
- Available with or without dimmable LED light
- Easy installation with quick connect wiring

| Blade Material     | ABS                                                  |
|--------------------|------------------------------------------------------|
| Blade Sweep        | 168cm                                                |
| Controller         | Remote Control                                       |
| Material           | Metal                                                |
| Max Airflow        | 13,500m³/h                                           |
| Model              | FC360163RB                                           |
| Recommended Spaces | Living Room, Dining Room,<br>Kitchen, Bedroom, Study |
| Reverse Airflow    | True                                                 |
| Speed Settings     | 5                                                    |
| Warranty           | 3 year in-home warranty / 6 year<br>motor warranty   |
| Wattage            | 35W                                                  |
| Weight             | 9.3 kg                                               |
|                    |                                                      |