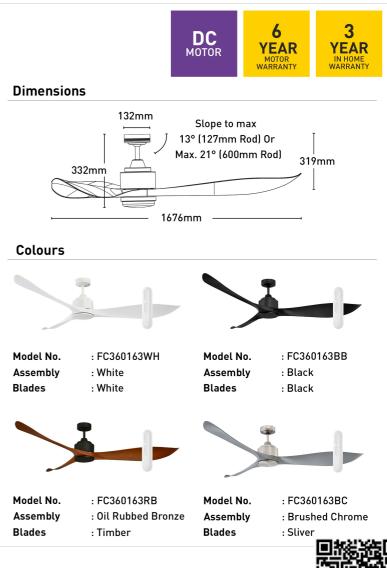

## FC360163RB

- 168cm ceiling fans
- Uniquely shaped design for stronger airflow
- Reversible airflow for summer and winter use
- Tropically rated
- Metal body with corrosion and UV resistant moulded blades
- Suitable for indoor installation
- 5-speed remote controller included
- 1H/4H/8H fan timer
- Available with or without dimmable LED light
- Easy installation with quick connect wiring

| Blade Material     | ABS                                                  |
|--------------------|------------------------------------------------------|
| Blade Sweep        | 168cm                                                |
| Controller         | Remote Control                                       |
| Material           | Metal                                                |
| Max Airflow        | 13,500m³/h                                           |
| Model              | FC360163RB                                           |
| Recommended Spaces | Living Room, Dining Room,<br>Kitchen, Bedroom, Study |
| Reverse Airflow    | True                                                 |
| Speed Settings     | 5                                                    |
| Warranty           | 3 year in-home warranty / 6 year<br>motor warranty   |
| Wattage            | 35W                                                  |
| Weight             | 9.3 kg                                               |
|                    |                                                      |