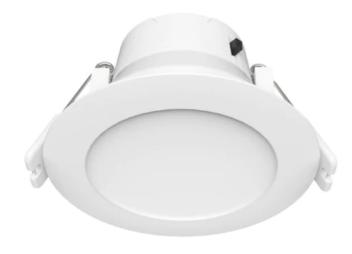

## **Eko 6W 70mm LED 3CCT Downlight**

## MD4106W-CCT

- 6W LED downlight with Integrated driver
- IP44 rated (front face)
- 72mm cut-out
- IC-4 rated
- Switch between 3000K/4000K/6500K colour temperature
- Fitted with lead and plug
- Leading and Trailing edge dimmable
- 5 year warranty, suitable for Commercial applications