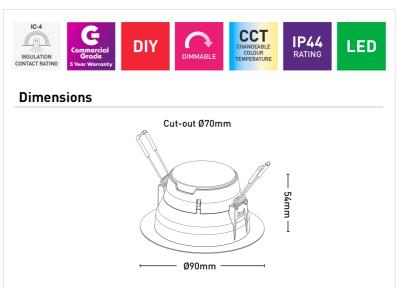

## MD4106W-CCT

- 6W LED downlight with Integrated driver
- IP44 rated (front face)
- 72mm cut-out
- IC-4 rated
- Switch between 3000K/4000K/6500K colour temperature
- Fitted with lead and plug
- Leading and Trailing edge dimmable
- 5 year warranty, suitable for Commercial applications

| Beam Angle         | 100°              |
|--------------------|-------------------|
| Colour Temperature | 3000K/4000K/6500K |
| Cri                | >80               |
| Dimmable           | Yes               |
| Globe Included     | Yes               |
| Globe Type         | Integrated LED    |
| Ip Rating          | IP44              |
| Lumens             | 545lm/590lm/560lm |
| Model              | MD4106W-CCT       |
| Warranty           | 5 Year            |
| Wattage            | 6W                |