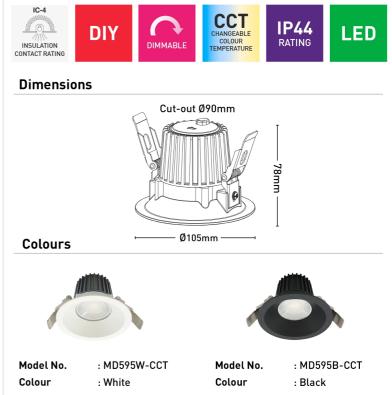

## MD595W-CCT

- 12W LED downlight with Independent driver
- IP44 rated (front)
- IC-4 rated
- Switch between 3000K/4000K/5700K colour temperature
- 90mm Cut-out
- Fitted with lead and plug
- Leading and trailing edge dimmable
- Anti-glare due to deep recessed lens.
- 3 year warranty

| Beam Angle         | 36°                 |
|--------------------|---------------------|
| Colour Temperature | 3000K/4000K/5700K   |
| Cri                | >80                 |
| Dimmable           | Yes                 |
| Globe Included     | Yes                 |
| Globe Type         | Integrated LED      |
| Ip Rating          | IP44                |
| Lumens             | 950lm/1050lm/1000lm |
| Model              | MD595W-CCT          |
| Warranty           | 3 Year              |
| Wattage            | 12W                 |