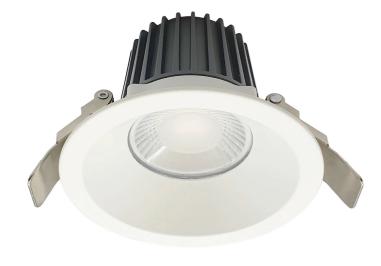

## **Elias 12W LED Downlight**

## MD595W-CCT

- 12W LED downlight with Independent driver
- IP44 rated (front)
- IC-4 rated
- Switch between 3000K/4000K/5700K colour temperature
- 90mm Cut-out
- Fitted with lead and plug
- Leading and trailing edge dimmable
- Anti-glare due to deep recessed lens.
- 3 year warranty