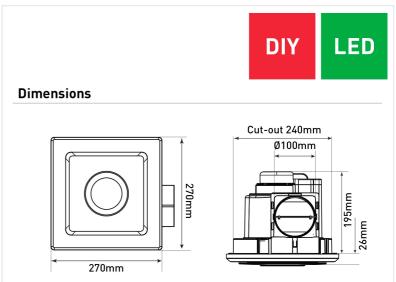

## BE320ESPWH

- Exhaust fan power: 30W ball bearing motor
- High airflow extraction up to 270 m <sup>3</sup>/hr
- Duct size: 100mm
- Flex & Plug included
- Side duct and draft stopper included for energy efficient operation
- Ideal for bathrooms, toilets or kitchens
- Round cut out
- Product height without fascia: 195mm
- Cut-out Size: 240mm
- Fascia size: 270 x 270mm

| Colour Temperature | 4000K                        |
|--------------------|------------------------------|
| Cut Out Size       | 240mm                        |
| Lumens             | 860lm                        |
| Material           | Plastic                      |
| Max Airflow        | 270m³/h                      |
| Model              | BE320ESPWH                   |
| Recommended Spaces | Bathroom, Toilet and Kitchen |
| Warranty           | 1-year replacement warranty  |
| Wattage            | 30W                          |
| Weight             | 1.9 kg                       |