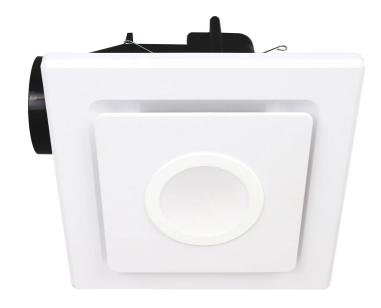

## **Emeline II Small Square Exhaust Fan** with LED Light

## BE320ESPWH

- Exhaust fan power: 30W ball bearing motor
- High airflow extraction up to 270 m <sup>3</sup>/hr
- Duct size: 100mm
- Flex & Plug included
- Side duct and draft stopper included for energy efficient operation
- Ideal for bathrooms, toilets or kitchens
- Round cut out
- Product height without fascia: 195mm
- Cut-out Size: 240mm
- Fascia size: 270 x 270mm