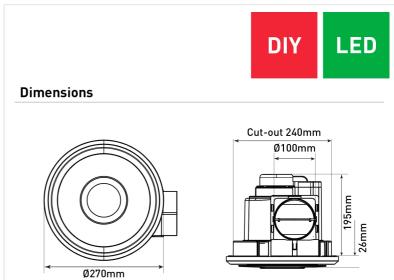

## BE340ESPWH

- Exhaust fan power: 30W
- 10W LED 4000K
- High airflow extraction up to 270 m <sup>3</sup>/hr
- Duct size: 100mm
- Flex & Plug included
- Side duct and draft stopper included for energy efficient operation
- Ideal for bathrooms, toilets or kitchens
- Round cut out
- Cut-out Size: 240mm
- Fascia size: 270mm

| Colour Temperature | 4000K                        |
|--------------------|------------------------------|
| Cut Out Size       | 240mm                        |
| Lumens             | 860lm                        |
| Material           | Plastic                      |
| Max Airflow        | 270m³/h                      |
| Model              | BE340ESPWH                   |
| Recommended Spaces | Bathroom, Toilet and Kitchen |
| Warranty           | 1-year replacement warranty  |
| Wattage            | 30W                          |
| Weight             | 1.9 kg                       |