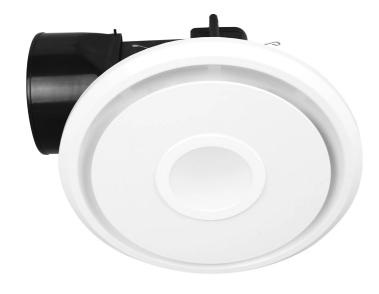

## **Emeline II Small Round Exhaust Fan** with LED Light

## BE340ESPWH

- Exhaust fan power: 30W
- 10W LED 4000K
- High airflow extraction up to 270 m <sup>3</sup>/hr
- Duct size: 100mm
- Flex & Plug included
- Side duct and draft stopper included for energy efficient operation
- Ideal for bathrooms, toilets or kitchens
- Round cut out
- Cut-out Size: 240mm
- Fascia size: 270mm