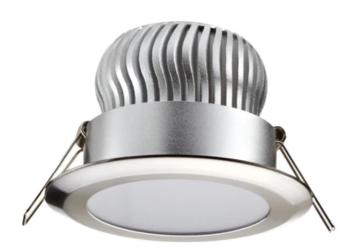

## **Equinox 3 16W LED Fixed Downlight**

## MD450S-CCT

- 16W LED Downlight with Independent Driver
- IP44 rated (front)
- IC-4 rated
- Switch between 3000K/4000K/5000K colour temperature
- 92mm Cut-out
- Fitted with lead and plug
- Leading and Trailing edge dimmable
- Aluminium body with Plastic Diffuser
- Beam Angle 100°
- 3 year warranty