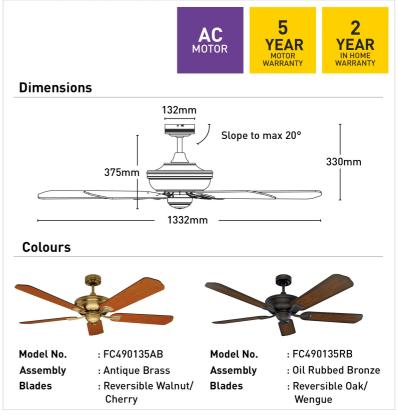

## FC490135AB

- 133cm ceiling fans
- Reversible airflow for summer and winter use
- Tropically rated
- Metal body and plywood blades
- Suitable for indoor installation
- 3-speed Wall Controller included
- Remote controller adaptable (sold separately)

| Blade Material     | Plywood                                              |
|--------------------|------------------------------------------------------|
| Blade Sweep        | 133cm                                                |
| Colour Options     | Antique Brass/Oil Rubbed Bronze                      |
| Controller         | Wall Control                                         |
| Material           | Metal                                                |
| Max Airflow        | 8,036m³/h                                            |
| Model              | FC490135                                             |
| Recommended Spaces | Living Room, Dining Room,<br>Kitchen, Bedroom, Study |
| Reverse Airflow    | True                                                 |
| Speed Settings     | 3                                                    |
| Warranty           | 2 year in-home warranty / 5 year motor warranty      |
| Wattage            | 65W                                                  |