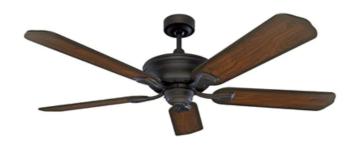

## **Healey AC Ceiling Fan**

## FC490135AB

- 133cm ceiling fans
- Reversible airflow for summer and winter use
- Tropically rated
- Metal body and plywood blades
- Suitable for indoor installation
- 3-speed Wall Controller included
- Remote controller adaptable (sold separately)