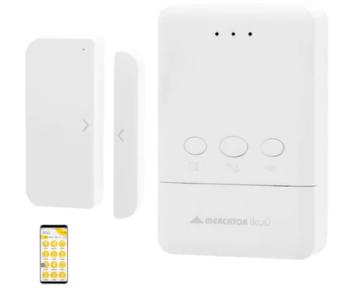

## Ikuü Smart Wi-Fi Garage Door Control Kit

SMA018-WIFI

## Key Features:

- Wi-Fi (no hub required)
- Wired garage door control connect in the same way as a push button wall switch
- Wireless contact sensor to monitor door state
- Control and monitor your garage door
- Set notifications for when you garage door opens or is left open too long
- Control your garage door with Google Assistant
- Trigger automations through the app based on your garage door state