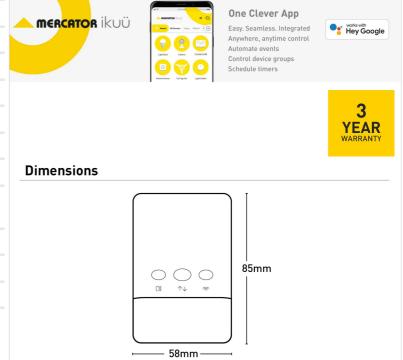

## Key Features:

- Wi-Fi (no hub required)
- Wired garage door control connect in the same way as a push button wall switch
- Wireless contact sensor to monitor door state
- Control and monitor your garage door
- Set notifications for when you garage door opens or is left open too long
- Control your garage door with Google Assistant
- Trigger automations through the app based on your garage door state

| Connectivity       | Wi-Fi                              |
|--------------------|------------------------------------|
|                    |                                    |
| Ip Rating          | IP20                               |
| Material           | ABS                                |
| Model              | SMA018-WIFI                        |
| Protocol           | IEEE 802.11 b/g/n(HT20)            |
| Requirements       | Existing 2.4GHz Wi-Fi network      |
| Standby Wattage    | <1W                                |
| U S B Cable        | Type-A to Micro USB (male to male) |
| Volt               | 230-240V~ 50Hz                     |
| Warranty           | 3 years                            |
| Wattage            | 5W                                 |
| Wireless Frequency | 2.4GHz                             |