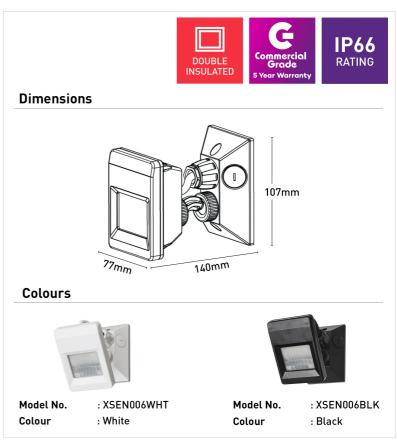

| Detection Distance | up to 18 meters distance                                      |
|--------------------|---------------------------------------------------------------|
| Field Of View      | 120°                                                          |
| Ip Rating          | IP66                                                          |
| Material           | Polycarbonate                                                 |
| Model              | XSEN006BLK                                                    |
| Operating Load     | Max 2,000W (Incandescent), Max<br>1,000W (Energy Saving Lamp) |
| Time Adjustment    | 10sec – 30min                                                 |
| Volt               | 220 - 240V                                                    |
| Warranty           | 3 year warranty                                               |
| Wattage            | 2000W                                                         |