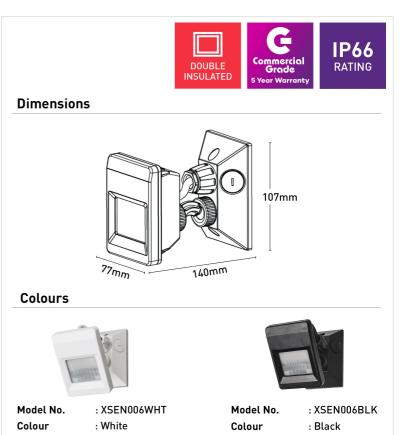

## XSEN006BLK

| Detection Distance | up to 18 meters distance                                      |
|--------------------|---------------------------------------------------------------|
| Field Of View      | 120°                                                          |
| Ip Rating          | IP66                                                          |
| Material           | Polycarbonate                                                 |
| Model              | XSEN006BLK                                                    |
| Operating Load     | Max 2,000W (Incandescent), Max<br>1,000W (Energy Saving Lamp) |
| Time Adjustment    | 10sec – 30min                                                 |
| Volt               | 220 - 240V                                                    |
| Warranty           | 3 year warranty                                               |
| Wattage            | 2000W                                                         |