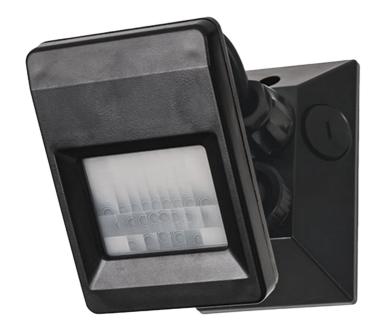

## XSEN006BLK

## Key Features:

- Adjustable Sensor head
- Rated load: Max 2000W (incandescent) Max 1000W (energy saving lamp)
- Detection: 120 degrees wide, up to 18 meters distance
- Adjustable Time: 10seconds-30minutes
- Adjustable LUX sensitivity: 3-2000 LUX
- Multi-sensors connecting in parallel suitable
- With override function
- 3 wire design