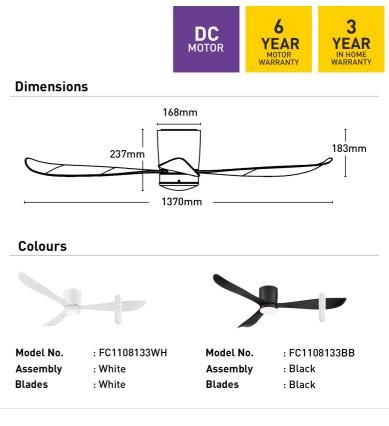

## FC1108133BB

- 137cm ceiling fans
- Reversible airflow for summer and winter use
- Tropically rated
- Metal body with corrosion and moulded blades
- Suitable for low ceiling indoor installation
- 6-speed remote controller included
- Available with or without colour changing LED light
- 1H/4H/8H fan off timer, no light off timer
- · Easy installation with quick connect wiring

| Blade Material     | ABS                                                                       |
|--------------------|---------------------------------------------------------------------------|
| Blade Sweep        | 137cm                                                                     |
| Colour Options     | White/Black                                                               |
| Controller         | Remote Control                                                            |
| Fan Light          | 18W LED Light version                                                     |
| Light Colour       | 3000K/4000K/5700K/6500K                                                   |
| Light Output       | 800lm                                                                     |
| Material           | Metal                                                                     |
| Max Airflow        | 8,990m3/h                                                                 |
| Model              | FC1108133                                                                 |
| Recommended Spaces | Living Room, Dining Room,<br>Kitchen, Bedroom, Study, Low<br>Ceiling Room |
| Reverse Airflow    | True                                                                      |
| Speed Settings     | 6                                                                         |
| Warranty           | 3 year in-home warranty / 6 year<br>motor warranty                        |
| Wattage            | 35W                                                                       |
| Weight             | 5.6 kg                                                                    |