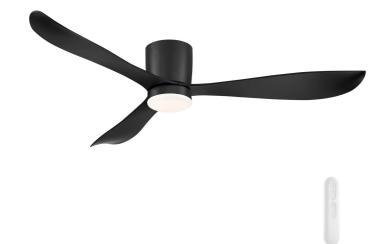

## **M€RCATOR**

## Instinct DC Ceiling Fan with LED Light and Remote

## FC1108133BB

- 137cm ceiling fans
- Reversible airflow for summer and winter use
- Tropically rated
- Metal body with corrosion and moulded blades
- Suitable for low ceiling indoor installation
- 6-speed remote controller included
- Available with or without colour changing LED light
- 1H/4H/8H fan off timer, no light off timer
- · Easy installation with quick connect wiring