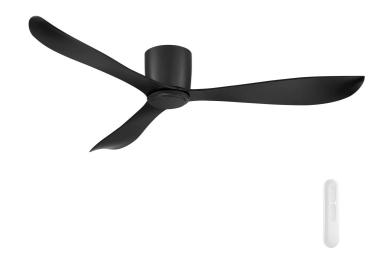

## <u></u> M€RCATOR

- Reversible airflow for summer and winter use
- Tropically rated
- Metal body with corrosion and moulded blades
- Suitable for low ceiling indoor installation
- 6-speed remote controller included
- Available with or without colour changing LED light
- 1H/4H/8H fan off timer, no light off timer
- · Easy installation with quick connect wiring

| Blade Material     | ABS                                                                       |
|--------------------|---------------------------------------------------------------------------|
| Blade Sweep        | 137cm                                                                     |
| Colour Options     | White/Black                                                               |
| Controller         | Remote Control                                                            |
| Material           | Metal                                                                     |
| Max Airflow        | 8,990m3/h                                                                 |
| Model              | FC1100133                                                                 |
| Recommended Spaces | Living Room, Dining Room,<br>Kitchen, Bedroom, Study, Low<br>Ceiling Room |
| Reverse Airflow    | True                                                                      |
| Speed Settings     | 6                                                                         |
| Warranty           |                                                                           |
| warrancy           | 3 year in-home warranty / 6 year<br>motor warranty                        |
| Wattage            |                                                                           |