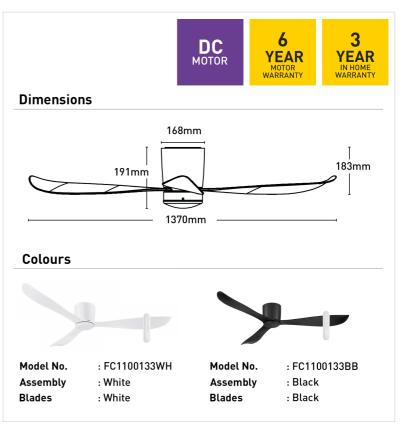

| Blade Material     | ABS                                                                       |
|--------------------|---------------------------------------------------------------------------|
| Blade Sweep        | 137cm                                                                     |
| Colour Options     | White/Black                                                               |
| Controller         | Remote Control                                                            |
| Material           | Metal                                                                     |
| Max Airflow        | 8,990m3/h                                                                 |
| Model              | FC1100133                                                                 |
| Recommended Spaces | Living Room, Dining Room,<br>Kitchen, Bedroom, Study, Low<br>Ceiling Room |
| Reverse Airflow    | True                                                                      |
| Speed Settings     | 6                                                                         |
| Warranty           |                                                                           |
| warrancy           | 3 year in-home warranty / 6 year<br>motor warranty                        |
| Wattage            |                                                                           |