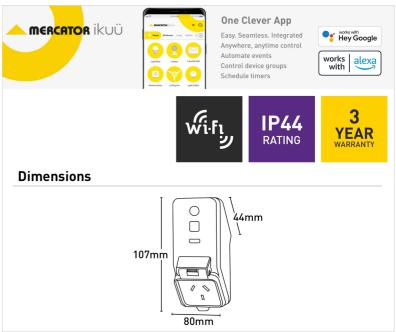

## Key Features:

- Wi-Fi (No hub required)
- On/off switch
- Scene switch to quickly trigger your pre-set scene
- Scenes and automation
- Blue LED indicator
- · White, UV resistant material
- On/off control via the app
- Power monitoring with historical record via the app
- Customizable timers & schedules via the app
- M40 motor control rating suitable for use with spa pumps or other heavy duty equipment
- Works with both Amazon Alexa and Google Assistant

| Amp       | 10A             |
|-----------|-----------------|
| Ip Rating | IP44            |
| Material  | Polycarbonate   |
| Model     | SPLUG03         |
| Volt      | 230-240V        |
| Warranty  | 3 year warranty |
| Wattage   | 2400W           |