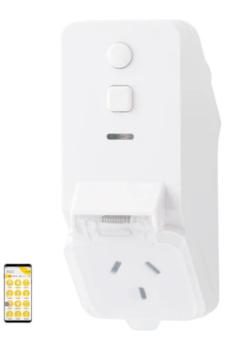

## Ikuü Smart Wi-Fi Outdoor Single Adapter

## SPLUG03

## Key Features:

- Wi-Fi (No hub required)
- On/off switch
- Scene switch to quickly trigger your pre-set scene
- Scenes and automation
- Blue LED indicator
- · White, UV resistant material
- On/off control via the app
- Power monitoring with historical record via the app
- Customizable timers & schedules via the app
- M40 motor control rating suitable for use with spa pumps or other heavy duty equipment
- Works with both Amazon Alexa and Google Assistant