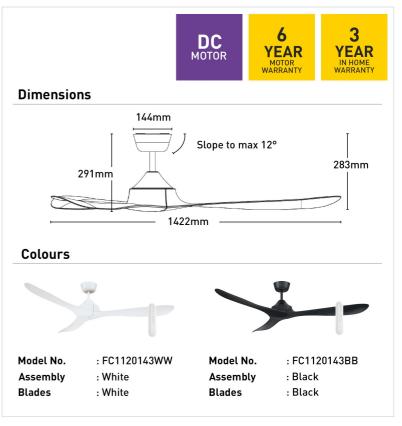

| Blade Material                      | ABS                                                                                         |
|-------------------------------------|---------------------------------------------------------------------------------------------|
| Blade Sweep                         | 142cm                                                                                       |
| Colour Options                      | White/Black                                                                                 |
| Controller                          | Remote Control                                                                              |
| Material                            | ABS                                                                                         |
| Max Airflow                         | 12,995m³/h                                                                                  |
| Model                               | FC1120143                                                                                   |
|                                     |                                                                                             |
| Recommended Spaces                  | Living Room, Dining Room,<br>Kitchen, Bedroom, Study,<br>Alfresco, Coastal Areas            |
| Recommended Spaces  Reverse Airflow | Kitchen, Bedroom, Study,                                                                    |
|                                     | Kitchen, Bedroom, Study,<br>Alfresco, Coastal Areas                                         |
| Reverse Airflow                     | Kitchen, Bedroom, Study,<br>Alfresco, Coastal Areas<br>True                                 |
| Reverse Airflow Speed Settings      | Kitchen, Bedroom, Study, Alfresco, Coastal Areas  True  6  3 year in-home warranty / 6 year |