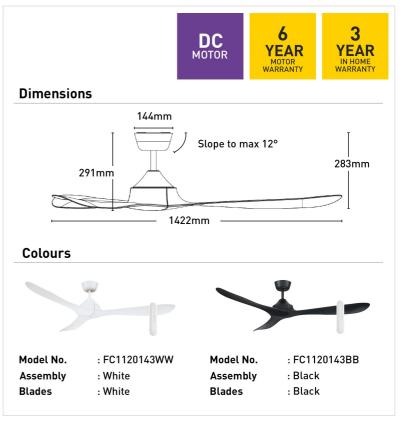

## FC1120143BB

- 142cm ceiling fan
- Reversible airflow for summer and winter use
- Tropically rated
- Corrosion and moulded ABS body and blades
- Suitable for indoor or enclosed outdoor installation
- 6-speed remote controller included
- Available with or without colour-changing LED light
- 1H/4H/8H fan off timer, no light off timer
- Easy installation with quick connect wiring

| Blade Material     | ABS                                                                              |
|--------------------|----------------------------------------------------------------------------------|
| Blade Sweep        | 142cm                                                                            |
| Colour Options     | White/Black                                                                      |
| Controller         | Remote Control                                                                   |
| Material           | ABS                                                                              |
| Max Airflow        | 12,995m³/h                                                                       |
| Model              | FC1120143                                                                        |
| Recommended Spaces | Living Room, Dining Room,<br>Kitchen, Bedroom, Study,<br>Alfresco, Coastal Areas |
| Reverse Airflow    | True                                                                             |
| Speed Settings     | 6                                                                                |
| Warranty           | 3 year in-home warranty / 6 year<br>motor warranty                               |
| Wattage            | 35W                                                                              |
| Weight             | 5 kg                                                                             |