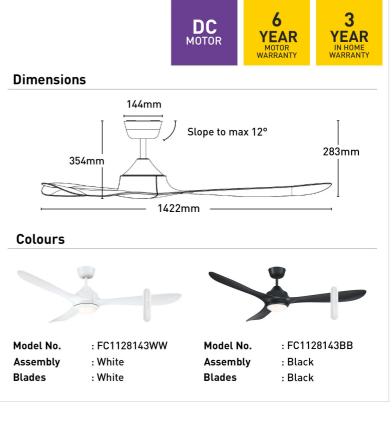

| Blade Material     | ABS                                                                              |
|--------------------|----------------------------------------------------------------------------------|
| Blade Sweep        | 1422                                                                             |
| Colour Options     | White/Black                                                                      |
| Colour Temperature | 3000K/3500K/4000K/5000K                                                          |
| Controller         | Remote Control                                                                   |
| Light Colour       | 3000K/3500K/4000K/5000K                                                          |
| Light Output       | 1200lm/1250lm/1250lm/1300lm                                                      |
| Lumens             | 1200lm/1250lm/1250lm/1300lm                                                      |
| Material           | ABS                                                                              |
| Max Airflow        | 12,995m³/h                                                                       |
| Model              | FC1128143                                                                        |
| Recommended Spaces | Living Room, Dining Room,<br>Kitchen, Bedroom, Study,<br>Alfresco, Coastal Areas |
| Reverse Airflow    | True                                                                             |
| Speed Settings     | 6                                                                                |
| Warranty           | 3 year in-home warranty / 6 year motor warranty                                  |
| Wattage            | 35W                                                                              |
| Weight             | 5.6 kg                                                                           |