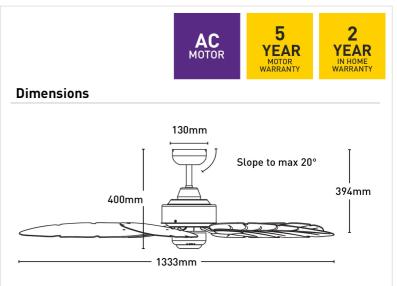

## **M€RCATOR**

- Tropically rated
- Metal body and ABS blades
- Suitable for indoor installation
- 3-speed Wall Controller included
- Remote controller adaptable (sold separately)

| Blade Material                     | ABS                                                                |
|------------------------------------|--------------------------------------------------------------------|
| Blade Sweep                        | 133cm                                                              |
| Colour Options                     | Oil Rubbed Bronze                                                  |
| Controller                         | Wall control, Remote control (sold separately)                     |
| Material                           | Metal                                                              |
| Max Airflow                        | 8,033m³/h                                                          |
| Model                              | FC190139                                                           |
|                                    |                                                                    |
| Recommended Spaces                 | Living Room, Dining Room,<br>Kitchen, Bedroom, Study               |
| Recommended Spaces Reverse Airflow | <b>5</b> . <b>5</b> .                                              |
| ·                                  | Kitchen, Bedroom, Study                                            |
| Reverse Airflow                    | Kitchen, Bedroom, Study True                                       |
| Reverse Airflow Speed Settings     | Kitchen, Bedroom, Study  True  3  2 year in-home warranty / 5 year |