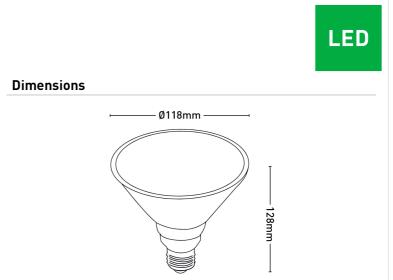

| Beam Angle         | 100°            |            |
|--------------------|-----------------|------------|
| Colour Temperature | 3000k           |            |
| Dimmable           | No              |            |
| Globe Type         | E27             | Dimensions |
| Lumens             | 1200 lm         |            |
| Material           | PBT             |            |
| Warranty           | 3-year warranty |            |
| Wattage            | 12W             |            |
|                    |                 |            |