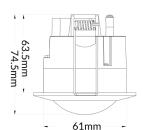

SENS003

75mm

- UV resistant
- 3 wire
- Day/Night recognition
- Manual override
  - (1) To operate as a light only (i.e. override sensor), turn power off for 3 seconds and then back on
  - (2) To reverse the override function (i.e. re-introduce the use of the sensor), turn power off for 10 seconds and then back on