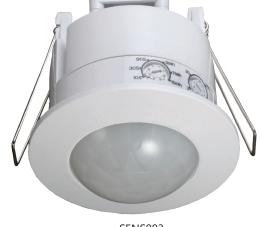

## **INFRARED MOTION RECESSED SENSOR - SENSO03**

SENS003

75mm

- UV resistant
- 3 wire
- Day/Night recognition
- Manual override
  - (1) To operate as a light only (i.e. override sensor), turn power off for 3 seconds and then back on
  - (2) To reverse the override function (i.e. re-introduce the use of the sensor), turn power off for 10 seconds and then back on