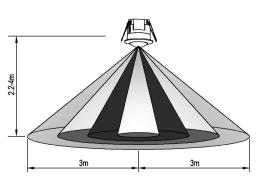

approx 0.5W                                                       |
| Installation Height           | 2.2-4m                                                            |
| Housing Material              | PC                                                                |
| IP Rating                     | IP20                                                              |
| Warranty                      | 5 year replacement warranty                                       |



SENS003

75mm



- UV resistant
- 3 wire
- Day/Night recognition
- Manual override
  - (1) To operate as a light only (i.e. override sensor), turn power off for 3 seconds and then back on
  - (2) To reverse the override function (i.e. re-introduce the use of the sensor), turn power off for 10 seconds and then back on



Height of installation: 2.2-4m



Detection Distance: Max.6m