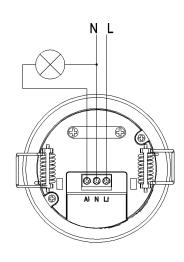

SENS003

75mm

- UV resistant
- 3 wire
- Day/Night recognition
- Manual override
  - (1) To operate as a light only (i.e. override sensor), turn power off for 3 seconds and then back on
  - (2) To reverse the override function (i.e. re-introduce the use of the sensor), turn power off for 10 seconds and then back on