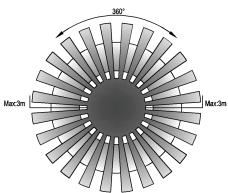

## **Specification**

| Part No.                      | SENS003                                                           |
|-------------------------------|-------------------------------------------------------------------|
| Mounting Type                 | Recessed                                                          |
| Input voltage                 | 220-240V AC 50/60Hz                                               |
| <b>Detection Range</b>        | 360°                                                              |
| <b>Detection Distance</b>     | 6m Max (<24°C)                                                    |
| <b>Detection Motion Speed</b> | 0.6-1.5m/s                                                        |
| Rated Load                    | 1200W HAL/ 300W CFL / 300W LED                                    |
| Time Delay                    | Min.10sec±3sec<br>Max.15min±2min<br>(restarts from last movement) |
| Ambient Light                 | <3-2000lux (adjustable)                                           |
| Ambient Temp                  | -20 to +40°C                                                      |
| Working Humidity              | <93%RH                                                            |
| Power Consumption             | approx 0.5W                                                       |
| Installation Height           | 2.2-4m                                                            |
| Housing Material              | PC                                                                |
| IP Rating                     | IP20                                                              |
| Warranty                      | 5 year replacement warranty                                       |

Height of installation: 2.2-4m

Detection Distance: Max.6m