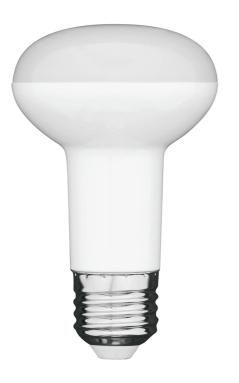

## R63 Day Light E27 LED Globe

## MGL072DE

Modern lighting with LED standard globes for all-around illumination, perfect for general room lighting. LED bulbs offer superior energy efficiency, longer lifespan, low heat emission, instant lighting and improved light quality, making them a smart and sustainable lighting choice.

|            |                               | LED |
|------------|-------------------------------|-----|
| Dimensions |                               |     |
|            | └──── Ø63mm ──── <sup>↓</sup> |     |
|            | 100mm                         |     |