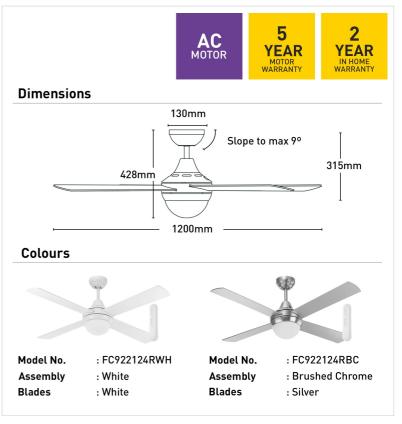

## FC922124RBC

- 120cm ceiling fans
- Reversible airflow for summer and winter use
- Tropically rated
- · Metal body with plywood blades
- Suitable for indoor installation
- 3-speed Wall Controller or remote controller included
- Available with or without fitted B22 light
- Model with light available with or without (FRM86)
- 3-speed remote control with light on/off and dimming function

| Blade Material     | Plywood                                              |
|--------------------|------------------------------------------------------|
| Blade Sweep        | 120cm                                                |
| Colour Options     | White/Brushed Chrome                                 |
| Controller         | Remote Control (FRM86)                               |
| Light Output       | max. globe dimension: L110mm x w55mm                 |
| Material           | Metal                                                |
| Max Airflow        | 7,400m³/h                                            |
| Model              | FC922124R                                            |
| Recommended Spaces | Living Room, Dining Room,<br>Kitchen, Bedroom, Study |
| Reverse Airflow    | True                                                 |
| Speed Settings     | 3                                                    |
| Warranty           | 2 year in-home warranty / 5 year motor warranty      |
| Wattage            | 60W motor and B22 2xMax.20W<br>CFL or LED globe      |
| Weight             | 6.5 kg                                               |