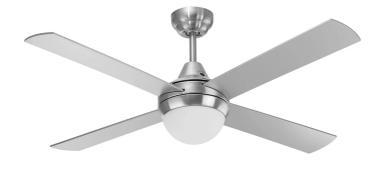

## **Lonsdale AC Ceiling Fan with Light and Remote**

## FC922124RBC

- 120cm ceiling fans
- Reversible airflow for summer and winter use
- Tropically rated
- · Metal body with plywood blades
- Suitable for indoor installation
- 3-speed Wall Controller or remote controller included
- Available with or without fitted B22 light
- Model with light available with or without (FRM86)
- 3-speed remote control with light on/off and dimming function

| Blade Material     | Plywood                                              |
|--------------------|------------------------------------------------------|
| Blade Sweep        | 120cm                                                |
| Colour Options     | White/Brushed Chrome                                 |
| Controller         | Remote Control (FRM86)                               |
| Light Output       | max. globe dimension: L110mm x w55mm                 |
| Material           | Metal                                                |
| Max Airflow        | 7,400m³/h                                            |
| Model              | FC922124R                                            |
| Recommended Spaces | Living Room, Dining Room,<br>Kitchen, Bedroom, Study |
| Reverse Airflow    | True                                                 |
| Speed Settings     | 3                                                    |
| Warranty           | 2 year in-home warranty / 5 year motor warranty      |
| Wattage            | 60W motor and B22 2xMax.20W<br>CFL or LED globe      |
| Weight             | 6.5 kg                                               |