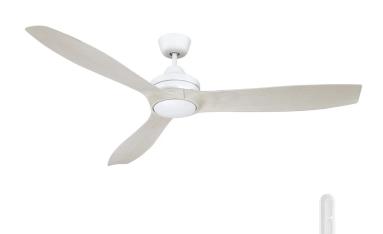

## **Lora DC Ceiling Fan with Remote**

## FC1130153WH

- 152cm ceiling fan
- Reversible airflow for summer and winter use
- Tropically rated
- Metal body with corrosion resistant ABS blades
- Suitable for indoor or enclosed outdoor installation
- 6-speed remote controller included
- Available with or without colour-changing LED light
- 1H/4H/8H fan off timer, no light off timer
- · Easy installation with quick connect wiring