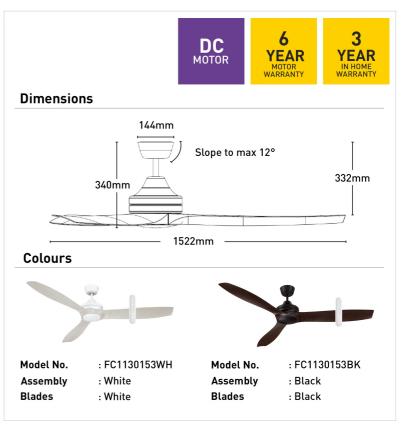

## FC1130153WH

- 152cm ceiling fan
- Reversible airflow for summer and winter use
- Tropically rated
- Metal body with corrosion resistant ABS blades
- Suitable for indoor or enclosed outdoor installation
- 6-speed remote controller included
- Available with or without colour-changing LED light
- 1H/4H/8H fan off timer, no light off timer
- · Easy installation with quick connect wiring

| Blade Material     | ABS                                                                              |
|--------------------|----------------------------------------------------------------------------------|
| Blade Sweep        | 152cm                                                                            |
| Colour Options     | White/Black                                                                      |
| Controller         | Remote Control                                                                   |
| Material           | Metal                                                                            |
| Max Airflow        | 16,360m³/h                                                                       |
| Model              | FC1130153                                                                        |
| Recommended Spaces | Living Room, Dining Room,<br>Kitchen, Bedroom, Study,<br>Alfresco, Coastal Areas |
| Reverse Airflow    | True                                                                             |
| Speed Settings     | 6                                                                                |
| Warranty           | 3 year in-home warranty / 6 year<br>motor warranty                               |
|                    |                                                                                  |
| Wattage            | 35W                                                                              |