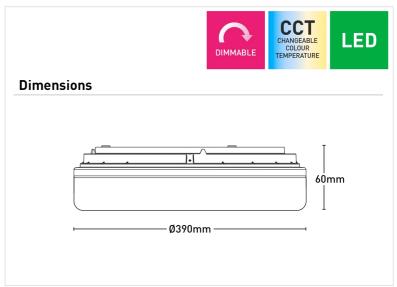

## MA4930

- Diamonte acrylic housing
- Opal acrylic with twilight effect diffuser
- Features step dimming via wall switch
- Not compatible with leading and trailing edge or TRIAC dimmers
- Aluminium pan
- Wall Switch Step Dimming
- Adjust the light output by switching the light on and off Switch on first time: 100% max light output Switch off and on (within 3 sec): 50% light output Switch off and on (within 3 sec): 20% light output

| Beam Angle         | 120°              |
|--------------------|-------------------|
| Colour Temperature | 3000K/4000K/5000K |
| Cri                | >80               |
| Dimmable           | Yes               |
| Globe Included     | Yes               |
| Globe Type         | LED               |
| Lumens             | 2200lm            |
| Material           | Aluminium         |
| Wattage            | 30W               |