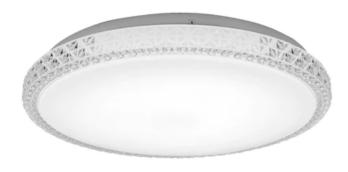

## **Lovato 30W LED Ceiling Light CCT**

## MA4930

- Diamonte acrylic housing
- Opal acrylic with twilight effect diffuser
- Features step dimming via wall switch
- Not compatible with leading and trailing edge or TRIAC dimmers
- Aluminium pan
- Wall Switch Step Dimming
- Adjust the light output by switching the light on and off Switch on first time: 100% max light output Switch off and on (within 3 sec): 50% light output Switch off and on (within 3 sec): 20% light output

| Beam Angle         | 120°              |
|--------------------|-------------------|
| Colour Temperature | 3000K/4000K/5000K |
| Cri                | >80               |
| Dimmable           | Yes               |
| Globe Included     | Yes               |
| Globe Type         | LED               |
| Lumens             | 2200lm            |
| Material           | Aluminium         |
| Wattage            | 30W               |