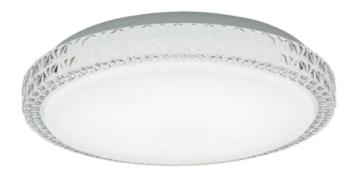

## **Lovato 18W LED Ceiling Light CCT**

## MA4918

- Diamonte acrylic housing
- Opal acrylic with twilight effect diffuser
- Features step dimming via wall switch
- Not compatible with leading and trailing edge or TRIAC dimmers
- Aluminium pan
- Wall Switch Step Dimming
- Adjust the light output by switching the light on and off
  - 1. Switch on first time: 100% max light output
  - 2. Switch off and on (within 3 sec): 50% light output
  - 3. Switch off and on (within 3 sec): 20% light output