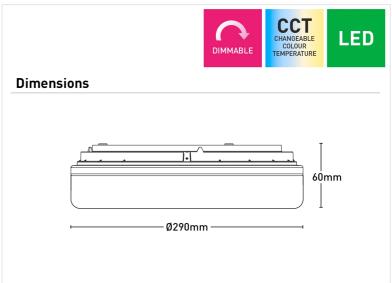

## MA4918

- Diamonte acrylic housing
- Opal acrylic with twilight effect diffuser
- Features step dimming via wall switch
- Not compatible with leading and trailing edge or TRIAC dimmers
- Aluminium pan
- Wall Switch Step Dimming
- Adjust the light output by switching the light on and off
  - 1. Switch on first time: 100% max light output
  - 2. Switch off and on (within 3 sec): 50% light output
  - 3. Switch off and on (within 3 sec): 20% light output

| Beam Angle         | 120°              |
|--------------------|-------------------|
| Colour Temperature | 3000K/4000K/5000K |
| Cri                | >80               |
| Dimmable           | Yes               |
| Globe Included     | Yes               |
| Globe Type         | LED               |
| Lumens             | 1440lm            |
| Material           | Aluminium         |
| Wattage            | 18W               |