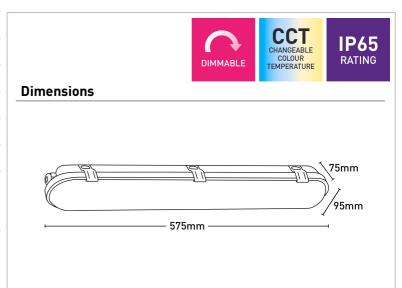

## MI8520TRI

- Easy to install
- Dual power adjustable between 10W/20W
- Can choose between colour temperature 3000K/4000K/6000K
- For indoor and outdoor use.
- High efficacy up to 110lm/W @ 4000K
- Energy efficient
- Protection Class I (to be connected to earth)

| Beam Angle         | 100°                                                                      |
|--------------------|---------------------------------------------------------------------------|
| Colour Temperature | 3000K/4000K/6000K                                                         |
| Cri                | >80                                                                       |
| lp Rating          | IP65                                                                      |
| Lumens             | 2000lm/2200lm/2100lm                                                      |
| Model              | MI8520TRI                                                                 |
| Recommended Spaces | Warehouses, Retail Stores ,<br>Garage, Parking Lots , Industrial<br>areas |
| Wattage            | 10W/20W                                                                   |