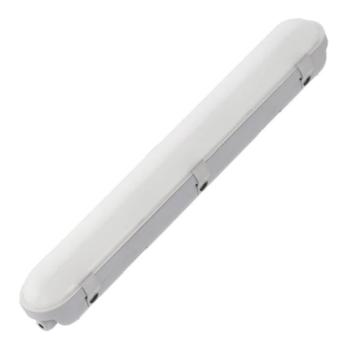

## **Luca 60cm Dual power Tri-proof LED Batten Light**

## MI8520TRI

- Easy to install
- Dual power adjustable between 10W/20W
- Can choose between colour temperature 3000K/4000K/6000K
- For indoor and outdoor use.
- High efficacy up to 110lm/W @ 4000K
- Energy efficient
- Protection Class I (to be connected to earth)