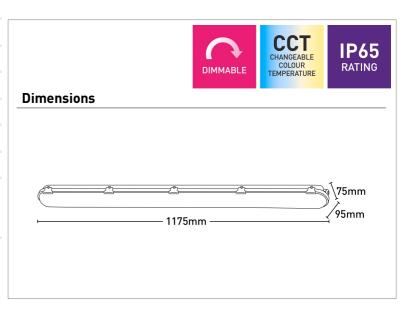

| Beam Angle         | 100°                                                                      |
|--------------------|---------------------------------------------------------------------------|
| Colour Temperature | 3000K/4000K/6000K                                                         |
| Cri                | >80                                                                       |
| Ip Rating          | IP65                                                                      |
| Lumens             | 3700lm/4100lm/3900lm                                                      |
| Model              | MI8540TRI                                                                 |
| Recommended Spaces | Warehouses, Retail Stores ,<br>Garage, Parking Lots , Industrial<br>areas |
| Wattage            | 20W/40W                                                                   |