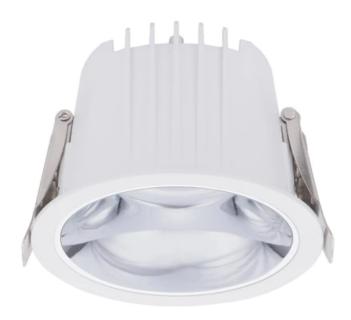

## Mateo 15W LED Tri-Colour Downlight

## MD385W-TRI

- 15W LED downlight with Independent driver
- IP65 rated (body)
- IC-4 rated
- Switch between 3000K/4000K/5700K colour temperature
- 95mm Cut-out
- Fitted with 1.2m cable and plug
- Anti-glare due to deep recessed lens.
- 3 year warranty