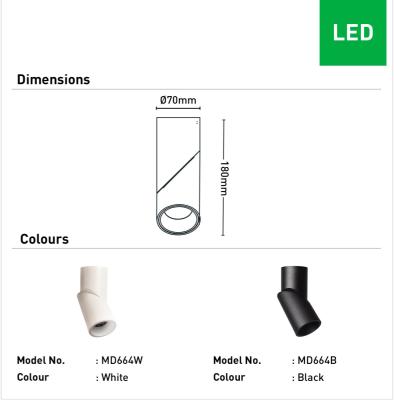

## MD664B

- 13W LED Down-Rod downlight with Integrated driver
- IP20 rated
- Colour temperature 5000K
- Surface Mounted with COB design
- Lumen Efficacy 80lm/W
- Beam Angle 36°
- Multi-directional adjustment
- Hardwire
- 3 year warranty can be used for commercial application
- Suitable for a range of indoor settings, offering both functionality and style.

| Beam Angle         | 36°            |
|--------------------|----------------|
| Colour Temperature | 5000K          |
| Cri                | >80            |
| Dimmable           | No             |
| Globe Included     | Yes            |
| Globe Type         | Integrated LED |
| Ip Rating          | IP20           |
| Lumens             | 1040lm         |
| Model              | MD664B         |
| Warranty           | 3 Year         |
| Wattage            | 13W            |