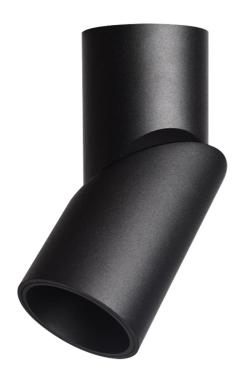

## MD664B

- 13W LED Down-Rod downlight with Integrated driver
- IP20 rated
- Colour temperature 5000K
- Surface Mounted with COB design
- Lumen Efficacy 80lm/W
- Beam Angle 36°
- Multi-directional adjustment
- Hardwire
- 3 year warranty can be used for commercial application
- Suitable for a range of indoor settings, offering both functionality and style.