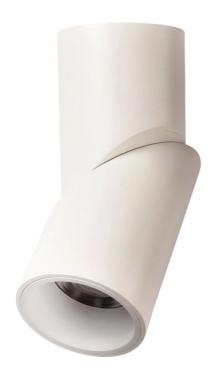

## **Matthis 12W Down-Rod Downlight**

## MD664W

- 13W LED Down-Rod downlight with Integrated driver
- IP20 rated
- Colour temperature 5000K
- Surface Mounted with COB design
- Lumen Efficacy 80lm/W
- Beam Angle 36°
- Multi-directional adjustment
- Hardwire
- 3 year warranty can be used for commercial application
- Suitable for a range of indoor settings, offering both functionality and style.