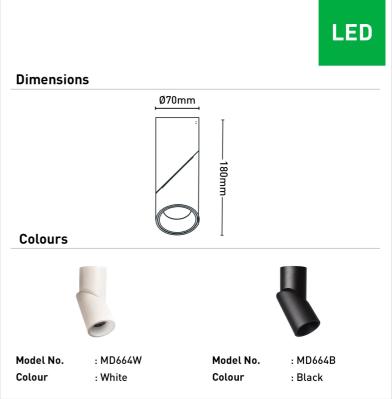

## MD664W

- 13W LED Down-Rod downlight with Integrated driver
- IP20 rated
- Colour temperature 5000K
- Surface Mounted with COB design
- Lumen Efficacy 80lm/W
- Beam Angle 36°
- Multi-directional adjustment
- Hardwire
- 3 year warranty can be used for commercial application
- Suitable for a range of indoor settings, offering both functionality and style.

| Beam Angle         | 36°            |
|--------------------|----------------|
| Colour Temperature | 5000K          |
| Cri                | >80            |
| Dimmable           | No             |
| Globe Included     | Yes            |
| Globe Type         | Integrated LED |
| Ip Rating          | IP20           |
| Lumens             | 1040lm         |
| Model              | MD664B         |
| Warranty           | 3 Year         |
| Wattage            | 13W            |