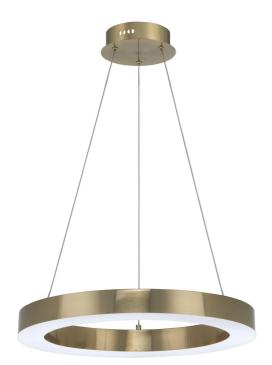

## Medine 1Lt Small LED with Remote Pendant Light

## MPLS028S-BRS

Key Features:

- Changeable colour temperature-select from warm white, daylight & cool white
- Shade:50cm
- Black aluminium body
- Frosted diffuser
- Dimmable

| Colour Temperature | 2700K-5000K | CHANGEABLE<br>COLOUR<br>TEMPERATURE DIMMABLE LED |
|--------------------|-------------|--------------------------------------------------|
| Globe Included     | Yes         |                                                  |
| Globe Type         | LED         |                                                  |
| Lumens             | 380lm-447lm |                                                  |
| Material           | Aluminium   |                                                  |
| Wattage            | 36W         | Colours                                          |

Model No. Colour

: MPLS028S-BLK

: Matt Black

: MPLS028S-BRS

: Brushed Gold

Model No.

Colour