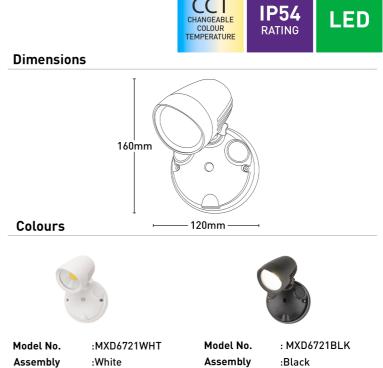

## MXD6721BLK

Key Features:

- Changeable colour temperature: 3000K (Warm White), 4000K (Natural White), 5700K (Daylight)
- Quick connect system for fast and hassle-free installation
- Hand adjustable lamp head
- High impact strength UV stabilised plastic base
- Aluminium diecast lamp head for superior heat dissipation

| Beam Angle         | 95°               |
|--------------------|-------------------|
| Colour Temperature | 3000K/4000K/5700K |
| Cri                | >80               |
| Dimmable           | No                |
| Globe Included     | Yes               |
| Globe Type         | LED               |
| Ip Rating          | IP54              |
| Lumens             | 950lm             |
| Wattage            | 12W               |
|                    |                   |