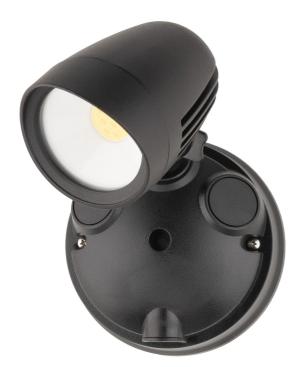

## Cicero 1Lt LED Security Flood Light

## MXD6721BLK

Key Features:

- Changeable colour temperature: 3000K (Warm White), 4000K (Natural White), 5700K (Daylight)
- Quick connect system for fast and hassle-free installation
- Hand adjustable lamp head
- High impact strength UV stabilised plastic base
- Aluminium diecast lamp head for superior heat dissipation