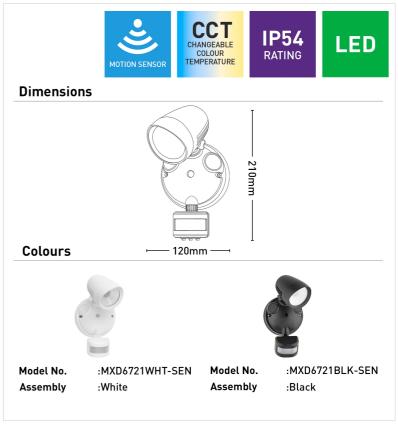

## **Beam Angle** 100° **Colour Temperature** 3000K/4000K/5700K Cri >80 Dimmable No Globe Included Yes **Globe Type** LED **Ip Rating** IP54 Lumens 950lm Wattage 12W

## Cicero 1Lt LED Security Flood Light with PIR Sensor

MXD6721BLK-SEN

## Key Features:

- Changeable colour temperature: 3000K (Warm White), 4000K (Natural White), 5700K (Daylight)
- Hand adjustable lamp head and sensor
- Quick connect system for fast and hassle-free installation
- PIR sensor with manual override function and up to 10 m detection area
- 10 seconds 7 minutes adjustable time
- Adjustable LUX sensitivity