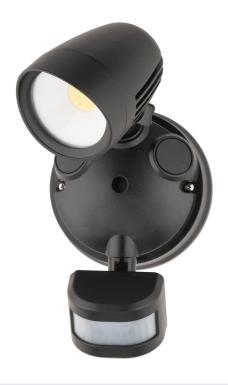

## Cicero 1Lt LED Security Flood Light with PIR Sensor

MXD6721BLK-SEN

## Key Features:

- Changeable colour temperature: 3000K (Warm White), 4000K (Natural White), 5700K (Daylight)
- Hand adjustable lamp head and sensor
- Quick connect system for fast and hassle-free installation
- PIR sensor with manual override function and up to 10 m detection area
- 10 seconds 7 minutes adjustable time
- Adjustable LUX sensitivity