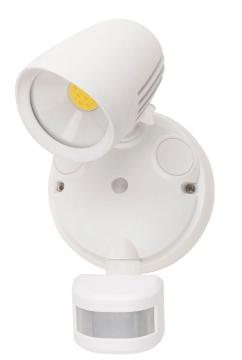

## Cicero 1Lt LED Security Flood Light with PIR Sensor

## MXD6721WHT-SEN

Key Features:

- Changeable colour temperature: 3000K (Warm White), 4000K (Natural White), 5700K (Daylight)
- Hand adjustable lamp head and sensor
- Quick connect system for fast and hassle-free installation
- PIR sensor with manual override function and up to 10 m detection area
- 10 seconds 7 minutes adjustable time

:MXD6721WHT-SEN

:White

Adjustable LUX sensitivity

| Beam Angle         | 100°              |            |               | ССТ                  |                |   |
|--------------------|-------------------|------------|---------------|----------------------|----------------|---|
| Colour Temperature | 3000K/4000K/5700K |            |               | CHANGEABLE<br>COLOUR | IP54<br>RATING | L |
| Cri                | >80               |            | MOTION SENSOR | TEMPERATURE          | RAINO          |   |
| Dimmable           | No                | Dimensions |               |                      |                |   |
| Globe Included     | Yes               |            | 6             | $\leq$               |                |   |
| Globe Type         | LED               |            |               |                      |                |   |
| Ip Rating          | IP54              |            |               |                      | 210mm          |   |
| Lumens             | 950lm             |            |               |                      | ><br>          |   |
| Wattage            | 12W               |            |               |                      |                |   |
|                    |                   | Colours    |               | 120mm —              |                |   |