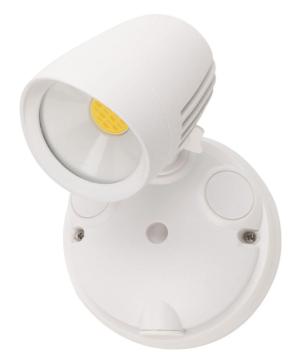

## **Cicero 1Lt LED Security Flood Light**

## MXD6721WHT

Key Features:

- Changeable colour temperature: 3000K (Warm White), 4000K (Natural White), 5700K (Daylight)
- Quick connect system for fast and hassle-free installation
- Hand adjustable lamp head
- High impact strength UV stabilised plastic base
- Aluminium diecast lamp head for superior heat dissipation