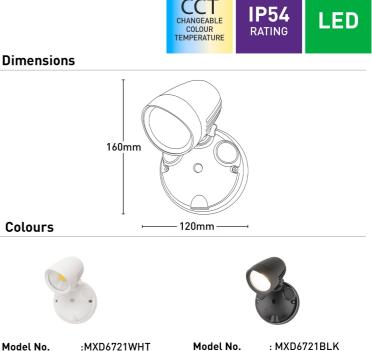

| Beam Angle         | 95°               |            |
|--------------------|-------------------|------------|
| Colour Temperature | 3000K/4000K/5700K |            |
| Cri                | >80               | Dimensions |
| Dimmable           | No                | Dimensions |
| Globe Included     | Yes               |            |
| Globe Type         | LED               |            |
| Ip Rating          | IP54              | 160mr      |
| Lumens             | 950lm             |            |
| Wattage            | 12W               |            |
|                    |                   | Colours    |

Assembly

:Black

:White

Model No.

Assembly