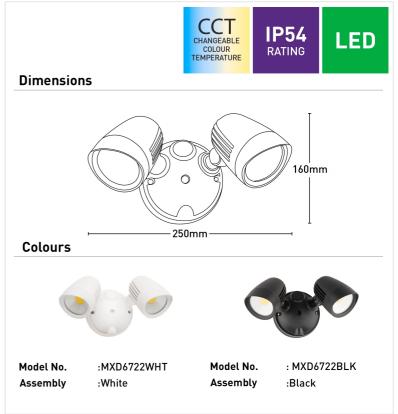

## MXD6722BLK

## Key Features:

- Changeable colour temperature select from warm white, natural white, and daylight.
- Quick connect system for fast and hassle-free installation
- Mounting accessories included
- Hand adjustable lamp head
- High impact strength UY stabilised plastic base and aluminum diecast lamp head for superior heat dissipation

| Beam Angle         | 100°              |
|--------------------|-------------------|
| Colour Temperature | 3000K/4000K/5700K |
| Cri                | >80               |
| Dimmable           | No                |
| Globe Included     | Yes               |
| Globe Type         | LED               |
| Ip Rating          | IP54              |
| Lumens             | 1900lm            |
| Wattage            | 24W               |