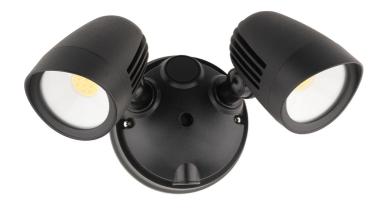

## <u></u> M€RCATOR



## **Cicero Tri-colour Twin Head Security Flood Light**

## MXD6722BLK

## Key Features:

- Changeable colour temperature select from warm white, natural white, and daylight.
- Quick connect system for fast and hassle-free installation
- Mounting accessories included
- Hand adjustable lamp head
- High impact strength UY stabilised plastic base and aluminum diecast lamp head for superior heat dissipation

| Beam Angle         | 100°              |
|--------------------|-------------------|
| Colour Temperature | 3000K/4000K/5700K |
| Cri                | >80               |
| Dimmable           | No                |
| Globe Included     | Yes               |
| Globe Type         | LED               |
| Ip Rating          | IP54              |
| Lumens             | 1900lm            |
| W