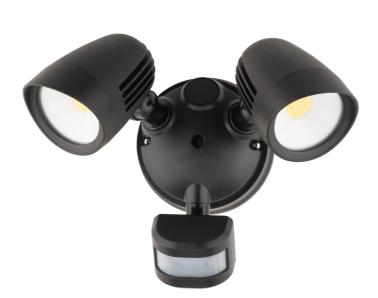

## Cicero LED Security Flood Light with PIR Sensor

## MXD6722BLK-SEN

Key Features:

- Changeable colour temperature select from warm white, natural white, and daylight.
- Quick connect system for fast and hassle-free installation
- Mounting accessories included
- Hand adjustable lamp head
- PIR sensor with manual override function. Up to 10 meters detection area
- 10 seconds 7 minutes adjustable time with adjustable LUX sensitivity

| Beam Angle         | 100°              |                                                   |
|--------------------|-------------------|---------------------------------------------------|
| Colour Temperature | 3000K/4000K/5700K | CHANGEABLE<br>COLOUR<br>TEMPERATURE<br>Dimensions |
| Cri                | >80               |                                                   |
| Dimmable           | No                |                                                   |
| Globe Included     | Yes               |                                                   |
| Globe Type         | LED               |                                                   |
| Ip Rating          | IP54              |                                                   |
| Lumens             | 1900lm            |                                                   |
| Wattage            | 24W               |                                                   |
|                    |                   | Colours 250mm                                     |
|                    |                   |                                                   |