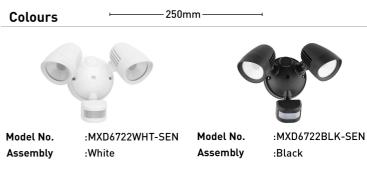

| Beam Angle         | 100°              |                                                   |
|--------------------|-------------------|---------------------------------------------------|
| Colour Temperature | 3000K/4000K/5700K | CHANGEABLE<br>COLOUR<br>TEMPERATURE<br>Dimensions |
| Cri                | >80               |                                                   |
| Dimmable           | No                |                                                   |
| Globe Included     | Yes               |                                                   |
| Globe Type         | LED               |                                                   |
| Ip Rating          | IP54              |                                                   |
| Lumens             | 1900lm            |                                                   |
| Wattage            | 24W               |                                                   |
|                    |                   | Colours 250mm                                     |
|                    |                   |                                                   |