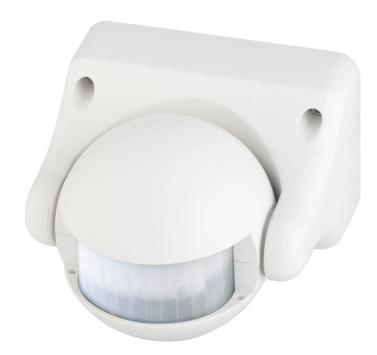

## MEL001

Key Features:

- High impact UV stabilised plastic
- Mounting screws included Wall or eave mount
- Manual override function Allowing sensor to be temporarily bypassed so light stays on
- Swivel design allows adjustable sensor positioning for wall or eave mounting
- Switches lights when triggered, lighting pathways and patios
- 5 seconds to 5 minutes timer

| Detection Distance | up to 12m |                        |
|--------------------|-----------|------------------------|
| Field Of View      | 180°      | UV<br>RESISTANT RATING |
| Ip Rating          | IP44      |                        |
| Material           | РСВ       | Dimensions             |
| Model              | MEL001    | EXT 95mm               |
| Wattage            | 1000W     | 65mm                   |
|                    |           | Colours                |
|                    |           |                        |

Model No.

Colour

: MEL001-BLK

: Black

: MEL001

: White

Model No.

Colour