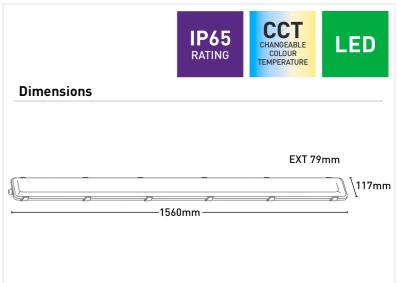

| Colour Temperature | 3000K/4000K/6000K                                                         |
|--------------------|---------------------------------------------------------------------------|
| Cri                | >80                                                                       |
| Dimmable           | No                                                                        |
| Ip Rating          | IP65                                                                      |
| Lumens             | 6600lm/6900lm/6600lm                                                      |
| Model              | MI8260TRI                                                                 |
| Recommended Spaces | Warehouses, Retail Stores ,<br>Garage, Parking Lots , Industrial<br>areas |
| Wattage            | 30W/60W                                                                   |