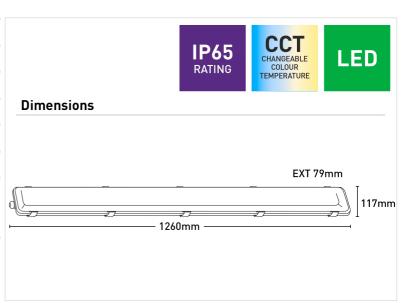

## Wave Pro 40W Battery Backup Triproof LED Batten

## MI8240BAT

- · Easy to install
- · Vandal-proof
- Tricolour
- Available in maintained version
- Emergency back up at 2.5W for 6 hours
- AS/NZS 2293.3 compliant
- High efficacy and Energy efficient

| Colour Temperature | 3000K/4000K/6000K                                                         |
|--------------------|---------------------------------------------------------------------------|
| Cri                | >80                                                                       |
| Dimmable           | No                                                                        |
| Ip Rating          | IP65                                                                      |
| Lumens             | 4400lm/4800lm/4400lm                                                      |
| Model              | MI8240BAT                                                                 |
| Recommended Spaces | Warehouses, Retail Stores ,<br>Garage, Parking Lots , Industrial<br>areas |
| Wattage            | 20/40W                                                                    |