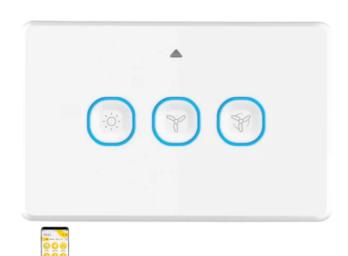

## Ikuü Smart Wi-Fi AC Fan Controller With Light Switch

SSWF01G-WIFI

## Key Features:

- Wi-Fi (no hub required)
- Requires neutral
- LED indicators: Blue for On, white for Pairing
- Terminals fit up to 3 x 2.5mm<sup>2</sup> building cables
- Retrofit to standard mounting bracket and accessories
- Gloss White, UV resistant material does not turn yellow
- Indoor use only
- Approved to Australian and New Zealand electrical safety standards