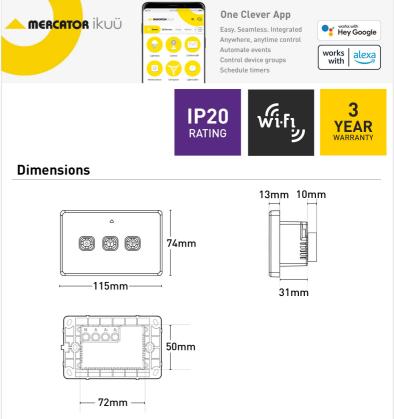

| Compliance Standards                         | AS/NZS 4268, AS/NZS 60669.1,<br>AS/NZS 60669.2.1, CISPR 15,<br>CISPR 32, CISPR 14.1                                              |
|----------------------------------------------|----------------------------------------------------------------------------------------------------------------------------------|
| Connectivity                                 | Wi-Fi                                                                                                                            |
| Contact Material [Single Line<br>Text Field] | Brass                                                                                                                            |
| Ip Rating                                    | IP20                                                                                                                             |
| Material                                     | Polycarbonate                                                                                                                    |
| Model                                        | SSWF01G-WIFI                                                                                                                     |
| Operating Load                               | Fan: up to 150W (max), LED light:<br>up to 150W (max), Filament lamp:<br>up to 1000W (max), Resistive<br>load: up to 1000W (max) |
| Protocol                                     | IEEE 802.11 b/g/n                                                                                                                |
| Requirements                                 | Existing 2.4GHz Wi-Fi network                                                                                                    |
| Terminal Size [Single Line Text Field]       | 6mm² (can fit up to 3 x 2.5mm² wires per terminal)                                                                               |
| Volt                                         | 250V                                                                                                                             |
| Warranty                                     | 3 years                                                                                                                          |
| Wireless Frequency                           | 2.4GHz                                                                                                                           |