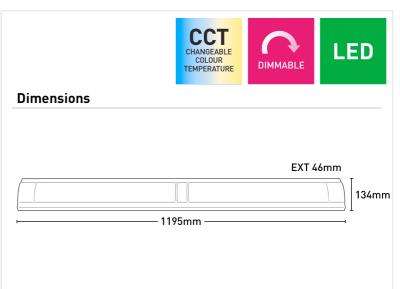

## **Metro 48W LED CCT Batten Light**

## MF3648CCT

- High-output LED ceiling batten
- Metal housing
- Opal acrylic diffuser
- Compatible with trailing edge and universal dimmers
- Switch colour temperatures with an internal switch

| Colour Temperature | 3000K/4000K/5000K                                                         |
|--------------------|---------------------------------------------------------------------------|
| Cri                | >80                                                                       |
| Dimmable           | Yes                                                                       |
| Lumens             | 3500lm/4200lm/3900lm                                                      |
| Model              | MF3648CCT                                                                 |
| Recommended Spaces | Warehouses, Retail Stores ,<br>Garage, Parking Lots , Industrial<br>areas |
| Wattage            | 48W                                                                       |