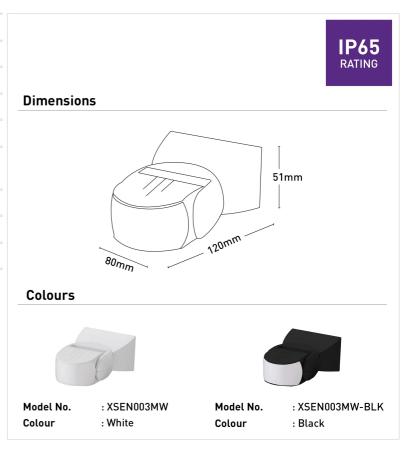

## XSEN003MW

| Detection Distance | up to 5-15 meters                                         |
|--------------------|-----------------------------------------------------------|
| Field Of View      | 180°                                                      |
| Ip Rating          | IP65                                                      |
| Material           | Polycarbonate                                             |
| Model              | XSEN003MW                                                 |
| Operating Load     | Max 1200W (Incandescent), Max<br>700W (Energy Saving Lamp |
| Time Adjustment    | 10sec - 12min                                             |
| Volt               | 220 - 240V                                                |
| Warranty           | 3 year warranty                                           |
| ·                  |                                                           |