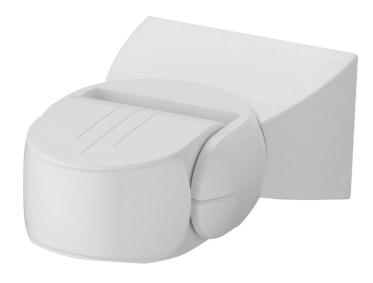

## **Microwave Outdoor Sensor**

## XSEN003MW

## Key Features:

- Adjustable head
- Rated load: Max 1200W (incandescent) Max 700W (energy saving lamp)
- 180° detection range to 5-15 meters
- 10 seconds to 12 minutes adjustable time delay
- Adjustable LUX sensitivity
- 3 wire design