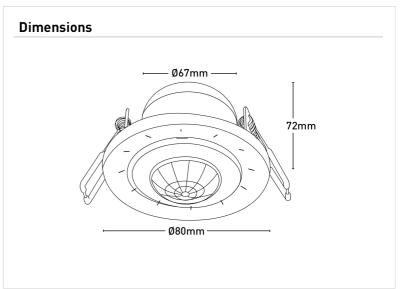

| Detection Distance | up to 1-8 meters                                          |
|--------------------|-----------------------------------------------------------|
| Field Of View      | 360°                                                      |
| Material           | Polycarbonate                                             |
| Model              | XSEN005MW                                                 |
| Operating Load     | Max 1200W (Incandescent), Max<br>300W (Energy Saving Lamp |
| Time Adjustment    | 10sec – 12min                                             |
| Volt               | 220 - 240V                                                |
| Warranty           | 3 year warranty                                           |
| Wattage            | 1200W                                                     |