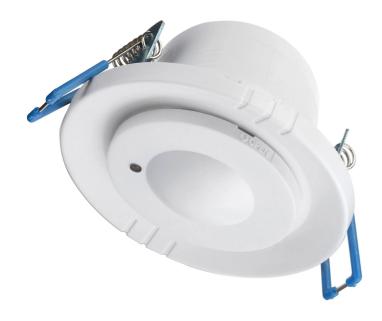

## Recessed Gimble Sensor Microwave Version

## XSEN005MW

## Key Features:

- Recessed gimble microwave sensor
- Rated load: Max 1200W (incandescent) Max 300W (energy saving lamp)
- 360° detection range to 1-8 meters
- 10 seconds to 12 minutes adjustable time delay
- Adjustable LUX sensitivity
- 3 wire design